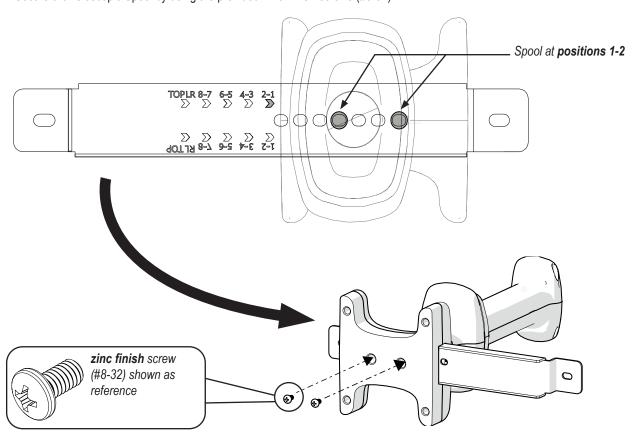

**3**. Slide the Telescopic Spool to the associated position. Secure the Telescopic Spool by using the provided *zinc finish* screws (#8-32).

4. Locate the assembly position to the associated Housing and use the thread cutting screws with *black finish* (#10-32) to secure the bracket.