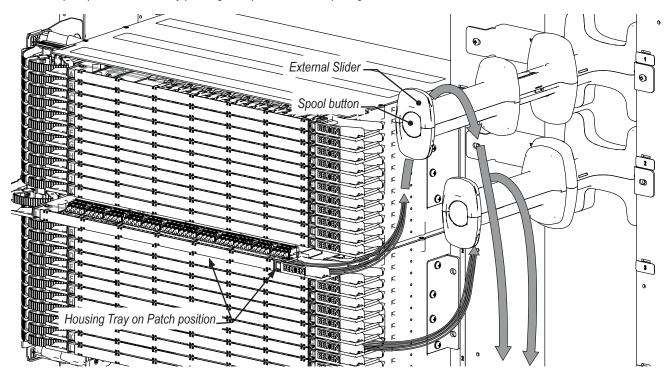

### **Telescopic Spool Application**

i Prior to opening an Housing Tray, the Telescopic Spool can be extended to procure the necessary patch cord Slack for the Tray movement. The Telescopic Spool is extended by pushing the Spool Button and pulling the External Slider forward.

**5.** If required, repeat all steps shown on previous pages to continue loading your management system. **NOTE:** The example below shows a Cross-Connection between the **Housing 1** to the **Housing 5**.