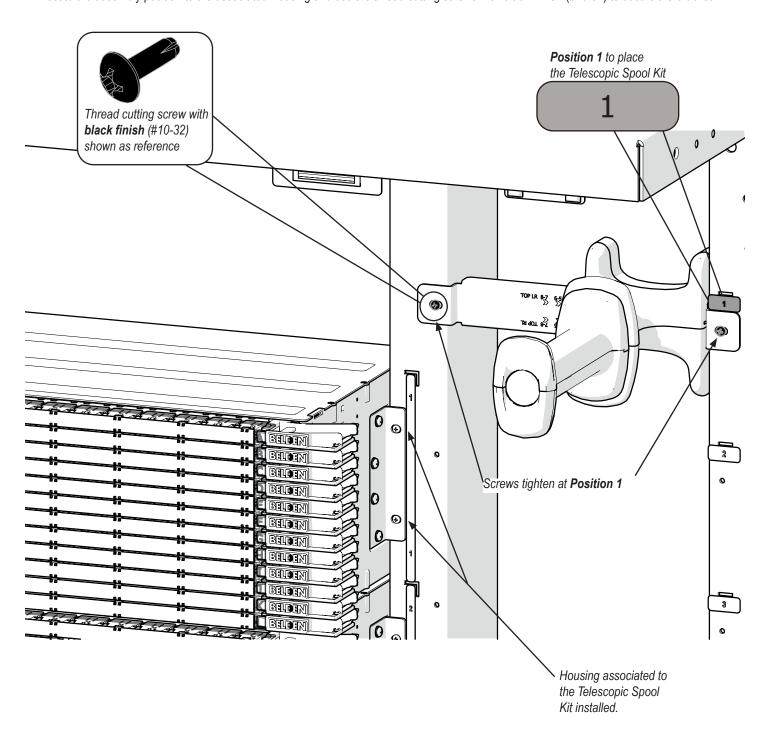

# **Telescopic Spool Kit Installation**

- (i) Before proceeding with the installation of the Telescopic Spool Kit, make sure to install (or determine the position of) the DCX Housings that will be used into the Cabinet. The Housing's positions will determine the location where to place and secure the Telescopic Spools.
  - Determine the cable flow direction of the Cabinet.
    For a left-to-right (*LR*) Cabinet, the Spool Kit will be installed at right.
    For a right-to-left (*RL*) Cabinet, the Spool Kit will be installed at left.

**3**. Slide the Telescopic Spool to the associated position. Secure the Telescopic Spool by using the provided *zinc finish* screws (#8-32).

4. Locate the assembly position to the associated Housing and use the thread cutting screws with *black finish* (#10-32) to secure the bracket.