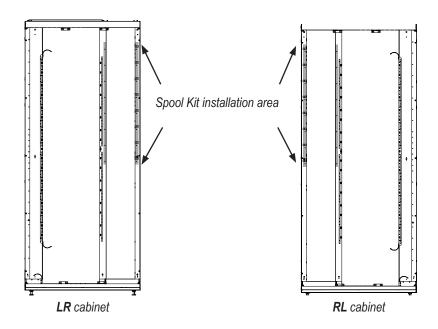

# **Telescopic Spool Kit Installation**

- (i) Before proceeding with the installation of the Telescopic Spool Kit, make sure to install (or determine the position of) the DCX Housings that will be used into the Cabinet. The Housing's positions will determine the location where to place and secure the Telescopic Spools.
  - Determine the cable flow direction of the Cabinet.
    For a left-to-right (*LR*) Cabinet, the Spool Kit will be installed at right.
    For a right-to-left (*RL*) Cabinet, the Spool Kit will be installed at left.