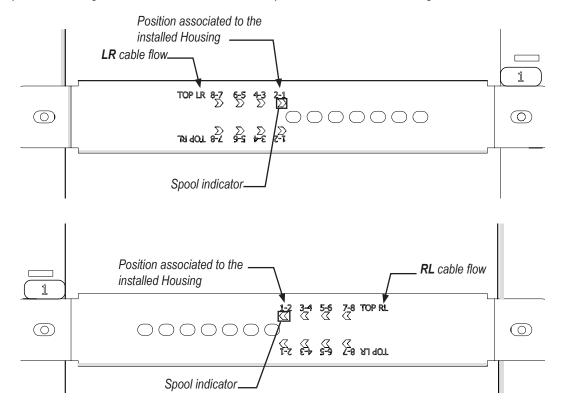

**2**. Depending on the required cable flow, determine the bracket orientation.

**NOTE:** On the images below, the Telescopic spool is hidden to explain the visual indicators marked on the Bracket. Spools for Housings 1 and 2 are at the same horizontal position on the brackets, same go for 3-4, 5-6 and 7-8.