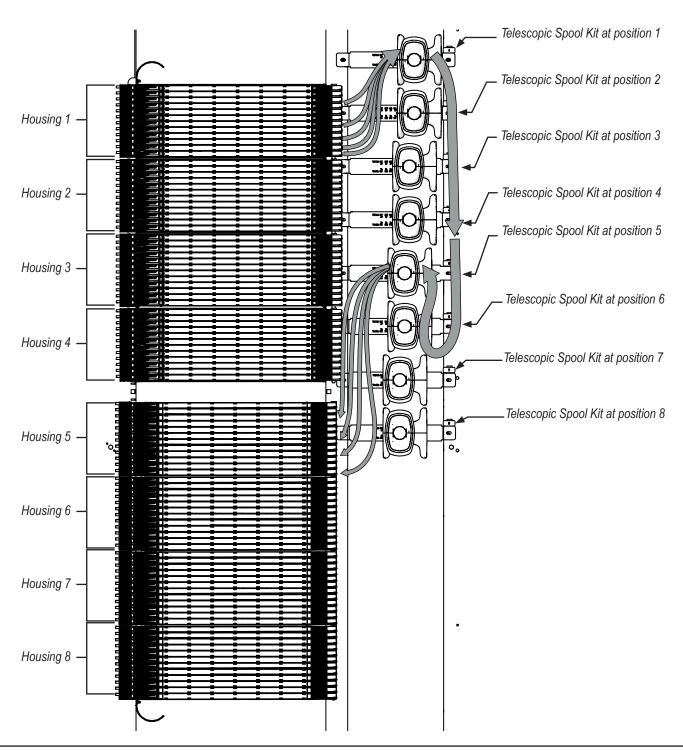

**5.** If required, repeat all steps shown on previous pages to continue loading your management system. **NOTE:** The example below shows a Cross-Connection between the **Housing 1** to the **Housing 5**.