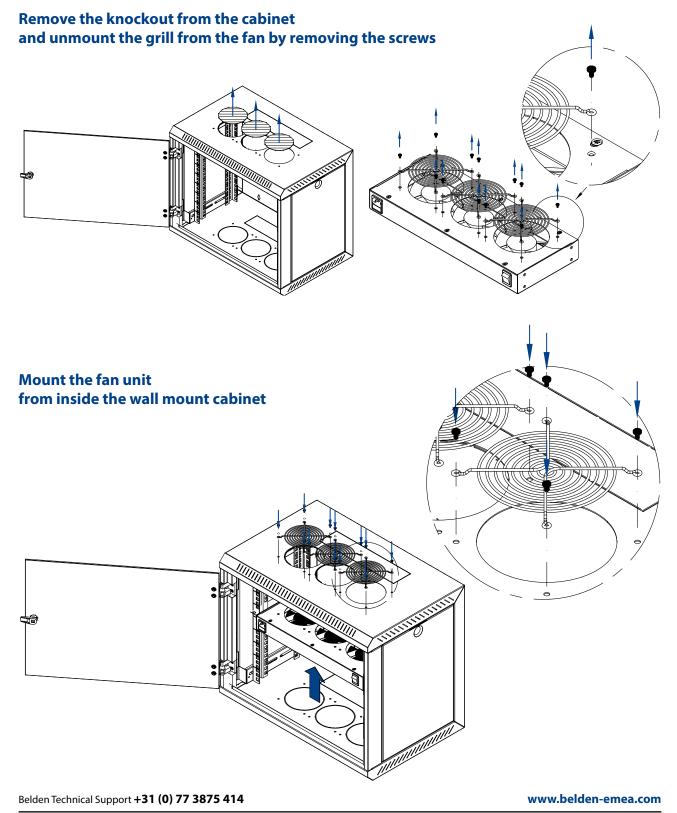

## **EDAF6xxx** - Fan Unit for Wall mount cabinet

<sup>©</sup> Copyright 2008, Belden Wire & Cable B. V. Netherlands • Tel. +31-(0)77-3878-555 • Fax +31-(0)77-3878-488 • E-mail: venlo.salesinfo@belden.com All rights are reserved. Reproduction in whole or in part is prohibited without the written consent of the copyright owner. All printing errors are subject to correction. Technical specifications are subject to change without notice.