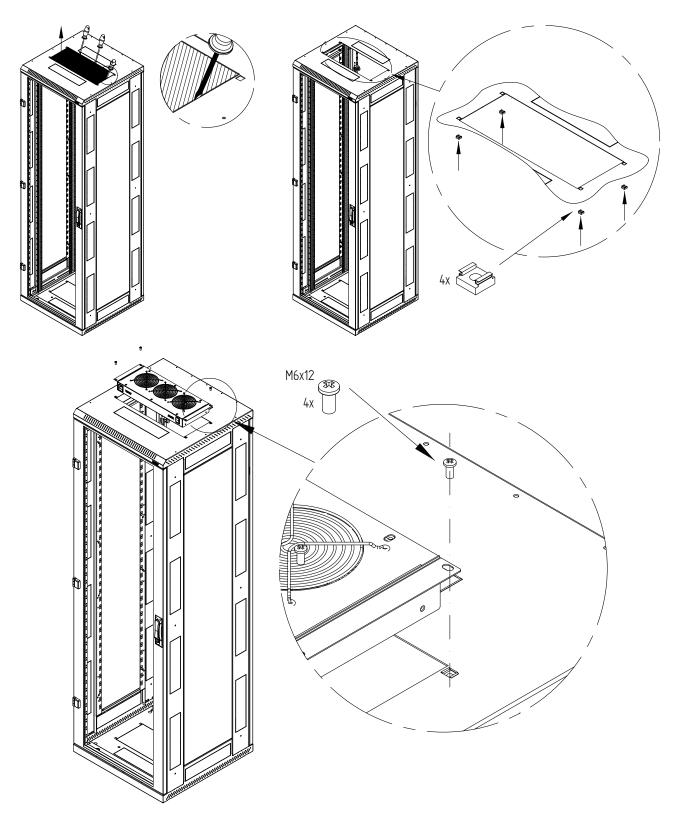

## **EDAF6xxx** - Fan Unit for ESN 600 mm width cabinet

Belden Technical Support +31 (0) 77 3875 414

www.belden-emea.com