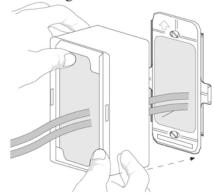

**5.** Snap in identification inserts and clear covers.

This Installation Guide is available in the "Document Center" of the Belden Networking website - www.belden.com

2. Route cables through box.

- 3. Snap surface box onto bracket.
- **4.** Terminate modules as per step A-1.
- 5. Snap in modules as per step A-2.

Surface Mount Box:

AX101474-477)

**6.** Snap faceplate assembly onto surface box.

Removing modules from a faceplate

**Note:** Remove the protective caps on GigaFlex modules before releasing an assembly.

**3.** Wedge tip to release lower hook,