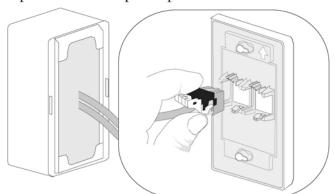

### Flush Installation

1. Terminate modules as per the appropriate Installation Guides.

#### **EZ-MDVO modules**

Dress the cable in an upper, straight or lower vertical position.

2. Check orientation and snap module assemblies into faceplate.

**Note:** *Fill unused ports with blank inserts.* 

3. Partially set screws (supplied) into the electrical box, or wall mount

...and position faceplate assembly over screws in the electrical box and slide to lock. **4.** Fasten down screws. Do not over tighten!