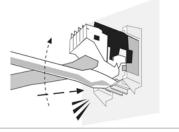

Surface Mount Box:

AX101474-477)

**6.** Snap faceplate assembly onto surface box.

Removing modules from a faceplate

**Note:** Remove the protective caps on GigaFlex modules before releasing an assembly.

**3.** Wedge tip to release lower hook,

.... and carefully remove module.

For additional technical information on Belden INTERFACE Plates or our other connectivity products, call 1-800-858-7954