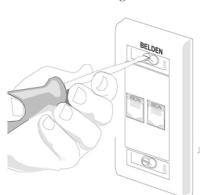

Surface Mount Box:

AX101474-477)

**6.** Snap faceplate assembly onto surface box.

Removing modules from a faceplate

**Note:** Remove the protective caps on GigaFlex modules before releasing an assembly.

**3.** Wedge tip to release lower hook,

.... and carefully remove module.

For additional technical information on Belden INTERFACE Plates or our other connectivity products, call 1-800-858-7954