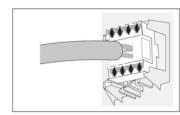

#### **Module Types**

GigaFlex modules EZ-MDVO modules

GigaFlex Tool: AX100749 (or equivalent)

**Standard Tools** 

 Slot screwdrivers (Small and medium sized tips)

### Flush Installation

1. Terminate modules as per the appropriate Installation Guides.