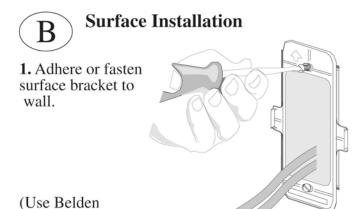

**5.** Snap in identification inserts and clear covers.

This Installation Guide is available in the "Document Center" of the Belden Networking website - www.belden.com

2. Route cables through box.

- 3. Snap surface box onto bracket.
- **4.** Terminate modules as per step A-1.
- 5. Snap in modules as per step A-2.

Surface Mount Box:

AX101474-477)

**6.** Snap faceplate assembly onto surface box.

Removing modules from a faceplate

**Note:** Remove the protective caps on GigaFlex modules before releasing an assembly.

**3.** Wedge tip to release lower hook,