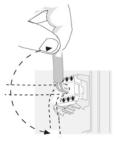

Surface Mount Box:

AX101474-477)

**6.** Snap faceplate assembly onto surface box.

Removing modules from a faceplate

**Note:** Remove the protective caps on GigaFlex modules before releasing an assembly.

**3.** Wedge tip to release lower hook,