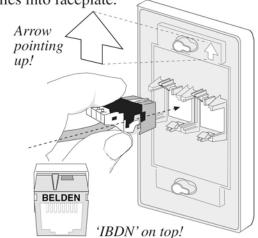

#### **EZ-MDVO modules**

Dress the cable in an upper, straight or lower vertical position.

2. Check orientation and snap module assemblies into faceplate.

**Note:** *Fill unused ports with blank inserts.* 