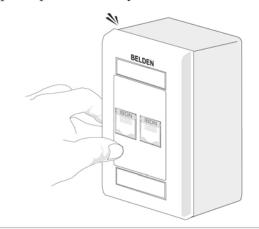

**5.** Snap in identification inserts and clear covers.

This Installation Guide is available in the "Document Center" of the Belden Networking website - www.belden.com

2. Route cables through box.

- 3. Snap surface box onto bracket.
- **4.** Terminate modules as per step A-1.
- 5. Snap in modules as per step A-2.