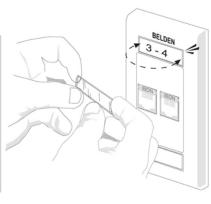

3. Partially set screws (supplied) into the electrical box, or wall mount

...and position faceplate assembly over screws in the electrical box and slide to lock. **4.** Fasten down screws. Do not over tighten!

**5.** Snap in identification inserts and clear covers.

This Installation Guide is available in the "Document Center" of the Belden Networking website - www.belden.com

2. Route cables through box.

- 3. Snap surface box onto bracket.
- **4.** Terminate modules as per step A-1.
- 5. Snap in modules as per step A-2.