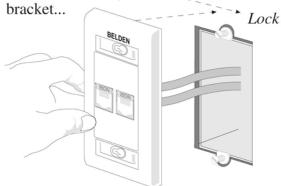

3. Partially set screws (supplied) into the electrical box, or wall mount

...and position faceplate assembly over screws in the electrical box and slide to lock. **4.** Fasten down screws. Do not over tighten!