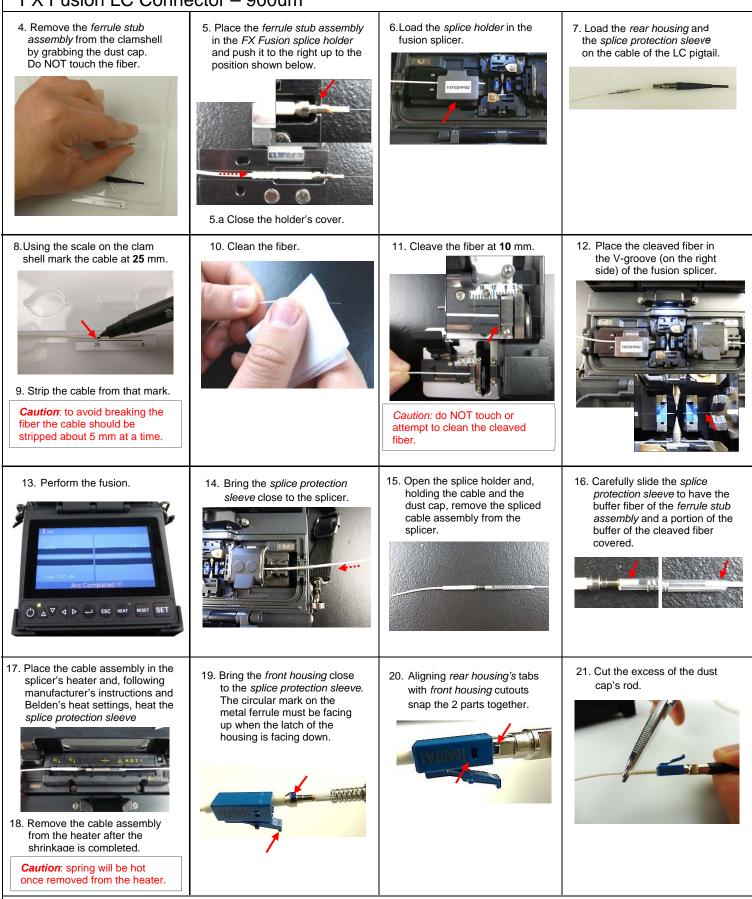

#### Fusion Splicer setup:

- 1. Following manufacturer's instructions:
- a. Perform calibration and arc check.b. Select the appropriate splicing mode based on fiber type (SM or MM).
- c. If applicable remove the left fiber holder.
- d. Set the heat mode according to the Heat Settings Table on this document.

2. Open the sealed bag of the FX Fusion Splice-On LC Connector Kit.

3. Carefully open the clamshell.