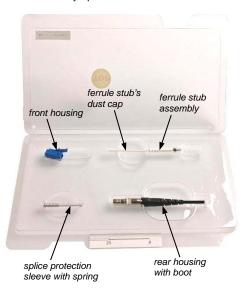

2. Open the sealed bag of the FX Fusion Splice-On LC Connector Kit.

3. Carefully open the clamshell.